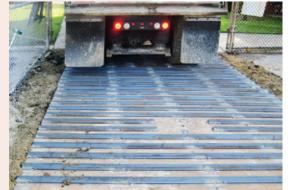

## Rumble Track TM

Opens tread on tires to remove debris:

- Use Rumble Track<sup>™</sup> to solve PM10 dust abatement, soil stabilization and debris track-out problems.
- Designed to be placed on job site exit roads where they join public streets.
- Works by removing dirt, mud and other debris from the tires.
- Rumble Track<sup>™</sup> is a proven preventative system that will reduce the need for water trucks and sweeping.
- Virtually Maintenance free.