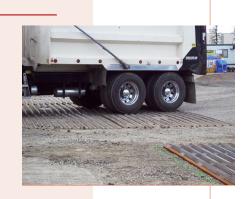

## Rumble Track TM

Opens tread on tires to remove debris:

- Use Rumble Track<sup>™</sup> to solve PM10 dust abatement, soil stabilization and debris track-out problems.
- Designed to be placed on job site exit roads where they join public streets.
- Works by removing dirt, mud and other debris from the tires.
- Rumble Track<sup>™</sup> is a proven preventative system that will reduce the need for water trucks and sweeping.
- Virtually Maintenance free.